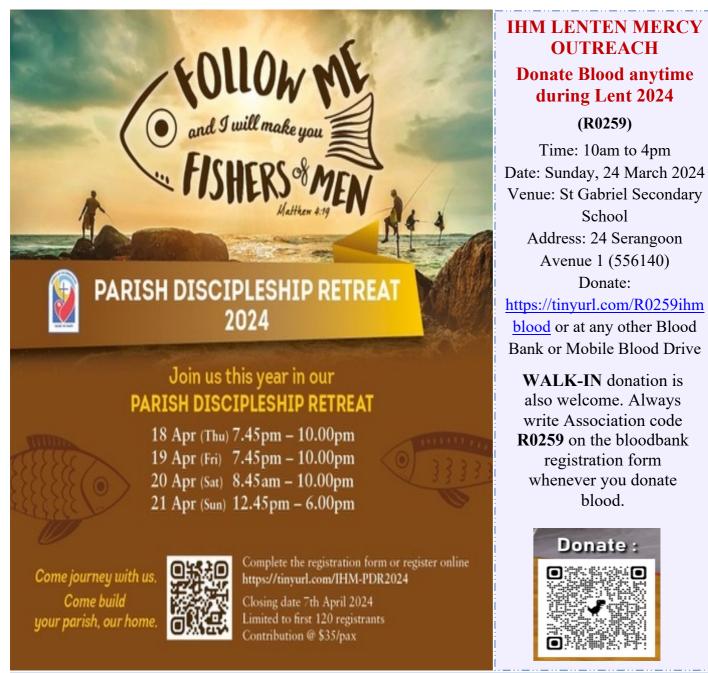

/ihm.sg https://www.facebook.com/IHMSG

Welcome! Whether you are a visitor, long-time parishioner or new to the Parish, we welcome you to our Community, our parish family.

Priests/Deacon of our Parish Rev Fr. Paul Ngo, (Parish Priest) paul.ngo@ihm.sg Rev.Fr. Luke Fong luke.fong@ihm.sg Rev Fr Joseph Kace joseph.kace@ihm.sg Deacon Dexter Chua dexter.chua@catholic.org.sg

## Mass Schedule (wef January 2023) Monday to Friday: 7:30am & 6:15pm Saturday: 7am (followed by Novena Devotion), 4pm (Mandarin – Anticipatory Mass) 5.30pm (Anticipatory Mass) Sunday: 6.45am, 8.30am, 11.30am & 5.00pm

Walk-in Confession at Priest's office: (except on public holidays) Monday: 9am to 11am Tuesday: 9am to 11am Thursday: 4pm to 6pm Friday: 4pm to 6pm

## Palm Sunday of the Passion of the Lord – 24 March 2024



## LITURGY OF THE WORD WITH CHILDREN

When: 1<sup>st</sup> and 3<sup>rd</sup> Sunday of the month during the 11.30am mass at the breaking of the Word. For ages 3 to 8. Children below 5 are to be accompanied by an adult or older sibling.



**NEXT INFANT BAPTISM** 

The next Infant Baptism will take place on 4 May 2024 at 2pm. Compulsory briefing for parents and god-parents will be on 27 April 2024 at 2pm. Registration forms are at the entrance of the parish office till 21 April 2024.

## **HOLY WEEK SCHEDULE 2024**

| Maundy Thursday               | No morning mass on Holy Thursday                                |  |  |  |  |  |
|-------------------------------|-----------------------------------------------------------------|--|--|--|--|--|
| 28 March                      | (Chrism Mass